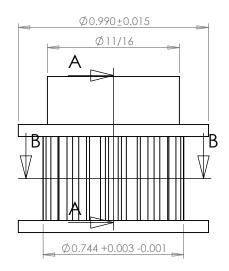

## **Part Description:**

1/5" Pitch (XL)Timing Belt Pulleys For Belts up to 3/8" Wide

Dimensions are in inches Tolerances: Fractional <u>+</u> 0.015

PROPRIETARY AND CONFIDENTIAL:

THE INFORMATION CONTAINED IN THIS DRAWING IS THE SOLE PROPERTY OF PUTNAM PRECISION MOLDING. ANY REPRODUCTION IN PART OR AS A WHOLE WITHOUT THE WRITTEN PERMISSION OF PUTNAM PRECISION MOLDING IS PROHIBITED. INFORMATION IN THIS DRAWING IS PROVIDED FOR REFERENCE ONLY.