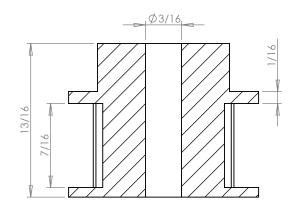

## **Part Description:**

1/5" Pitch (XL)Timing Belt Pulleys For Belts up to 3/8" Wide

Dimensions are in inches Tolerances: Fractional <u>+</u> 0.015

PROPRIETARY AND CONFIDENTIAL:

THE INFORMATION CONTAINED IN THIS DRAWING IS THE SOLE PROPERTY OF PUTNAM PRECISION MOLDING. ANY REPRODUCTION IN PART OR AS A WHOLE WITHOUT THE WRITTEN PERMISSION OF PUTNAM PRECISION MOLDING IS PROHIBITED. INFORMATION IN THIS DRAWING IS PROVIDED FOR REFERENCE ONLY.