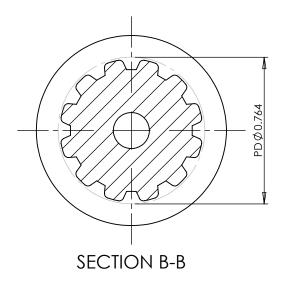

**SECTION A-A** 

## PLASTOCK ®

**Manufactured by Putnam Precision Molding** 

www.plastock.biz © 2010 Putnam Precision Molding Part Number: 12XL037DF

## **Part Description:**

1/5" Pitch (XL)Timing Belt Pulleys For Belts up to 3/8" Wide

Dimensions are in inches Tolerances: Fractional <u>+</u> 0.015

PROPRIETARY AND CONFIDENTIAL:

THE INFORMATION CONTAINED IN THIS DRAWING IS THE SOLE PROPERTY OF PUTNAM PRECISION MOLDING. ANY REPRODUCTION IN PART OR AS A WHOLE WITHOUT THE WRITTEN PERMISSION OF PUTNAM PRECISION MOLDING IS PROHIBITED. INFORMATION IN THIS DRAWING IS PROVIDED FOR REFERENCE ONLY.